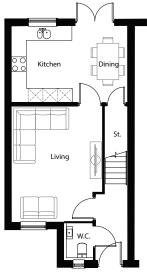

## **GROUND FLOOR**

 Living
 3.685m\* x 4.750m
 12' 1"\* x 15' 7"

 Kitchen/Dining
 4.680m x 3.130m
 15' 4" x 10' 3"

 W.C.
 1.160m x 1.485m
 3' 10" x 4' 10"

\*denotes maximum room size