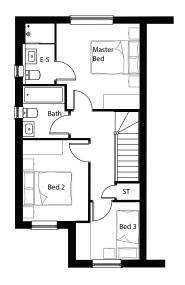

## FIRST FLOOR

| Master Bedroom | 3.335m* x 3.445m* | 10' 11" * x 11' 4" * |
|----------------|-------------------|----------------------|
| En-Suite       | 1.260m x 2.435m*  | 4' 2" x 8' 0" *      |
| Bedroom 2      | 2.630m x 3.285m   | 8' 8" x 10' 9"       |
| Bedroom 3      | 2.545m* x 2.335m* | 8' 4" * x 7' 8" *    |
| Bathroom       | 1.825m x 2.100m*  | 6' 0" x 6' 11"       |
|                |                   |                      |

\*denotes maximum room size