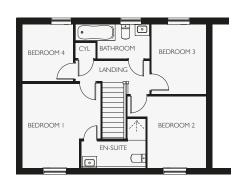

Note: Floor plan shown is Plot 5, Plot 6 will be handed.

| FIRST FLOOR    |                  |                   |
|----------------|------------------|-------------------|
| Master Bedroom | 3.480m × 3.795m  | 11' 5" x 12' 5"   |
| En-Suite       | 2.880m x 2.215m* | 9' 5" × 7' 3"*    |
| Bedroom 2      | 3.470m x 3.240m* | 11' 5" x 10' 8"*  |
| Bedroom 3      | 2.400m x 3.095m  | 7' 10" × 10' 2"   |
| Bedroom 4      | 2.265m x 2.540m  | 7' 5" × 8' 4"     |
| Bathroom       | 3.320m x 1.500m* | 10' 11" x 4' 11"* |