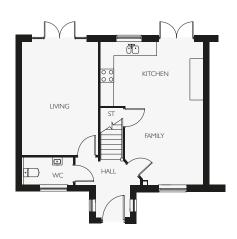

## **GROUND FLOOR**

| Living                | 3.420m x 5.120m  | 11' 3" x 16' 10" |
|-----------------------|------------------|------------------|
| Kitchen/Dining/Family | 4.600m x 6.425m* | 15' I" x 21' I"* |
| W.C.                  | 2.310m x 1.215m  | 7' 7" × 4' 0"    |

Note: Floor plan shown is Plot 5, Plot 6 will be handed.

| FIRST FLOOR    |                  |                   |
|----------------|------------------|-------------------|
| Master Bedroom | 3.480m × 3.795m  | 11' 5" x 12' 5"   |
| En-Suite       | 2.880m x 2.215m* | 9' 5" × 7' 3"*    |
| Bedroom 2      | 3.470m x 3.240m* | 11' 5" x 10' 8"*  |
| Bedroom 3      | 2.400m x 3.095m  | 7' 10" × 10' 2"   |
| Bedroom 4      | 2.265m x 2.540m  | 7' 5" × 8' 4"     |
| Bathroom       | 3.320m x 1.500m* | 10' 11" x 4' 11"* |