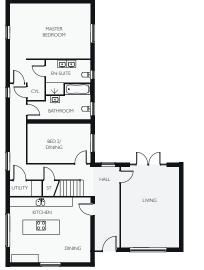

## GROUND FLOOR

| Living                | 3.85m x 5.415m   | 2'8" x  7'9"     |
|-----------------------|------------------|------------------|
| Kitchen/Dining/Family | 5.415m x 4.33m   | 17' 9" x 14' 2"  |
| Utility               | 2.085m x 1.010m  | 6' 10" × 3' 4"   |
| Master Bedroom        | 5.415m x 5.325m* | 7' 9" x  7' 6"*  |
| En-Suite              | 2.995m x 2.345m* | 9' 10" x 7' 8"*  |
| Bedroom 2             | 4.225m x 2.685m  | 13' 10" x 8' 10" |
| Bathroom              | 4.225m x 2.335m* | 13' 10" x 7' 8"* |

\*denotes maximum room size