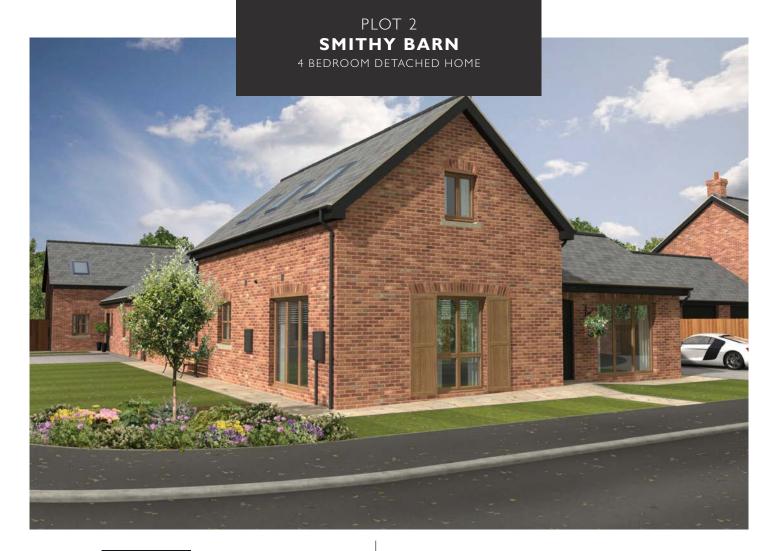

## GROUND FLOOR

| Living                | 3.85m x 5.415m   | 2'8" x  7'9"     |
|-----------------------|------------------|------------------|
| Kitchen/Dining/Family | 5.415m x 4.33m   | 17' 9" x 14' 2"  |
| Utility               | 2.085m x 1.010m  | 6' 10" × 3' 4"   |
| Master Bedroom        | 5.415m x 5.325m* | 7' 9" x  7' 6"*  |
| En-Suite              | 2.995m x 2.345m* | 9' 10" x 7' 8"*  |
| Bedroom 2             | 4.225m x 2.685m  | 13' 10" x 8' 10" |
| Bathroom              | 4.225m x 2.335m* | 13' 10" x 7' 8"* |

## FIRST FLOOR Bedroom 3

Bedroom 4

Bathroom

4.575m x 3.685m 4.575m x 2.900m 2.170m x 1.400m\* 15' 0" x 12' 1" 15' 0" x 9' 6" 7' 1" x 4' 7"\*

**NHBC** 

Whilst every care is taken in the preparation of the information and artist impression on this leaflet, they are for guidance only. External details and finishes may vary on individual plots and from one development to another. Local authority requirements and our policy of continuous improvement may cause details to be varied. Therefore these details do not constitute any part of an offer or a contract and all dimensions are approximate.

\*denotes maximum room size