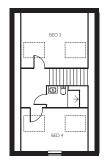

## FIRST FLOOR Bedroom 3

Bedroom 4

Bathroom

4.575m x 3.685m 4.575m x 2.900m 2.170m x 1.400m\* 15' 0" x 12' 1" 15' 0" x 9' 6" 7' 1" x 4' 7"\*

**NHBC** 

Whilst every care is taken in the preparation of the information and artist impression on this leaflet, they are for guidance only. External details and finishes may vary on individual plots and from one development to another. Local authority requirements and our policy of continuous improvement may cause details to be varied. Therefore these details do not constitute any part of an offer or a contract and all dimensions are approximate.

\*denotes maximum room size