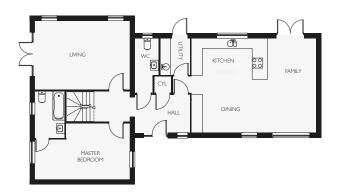

## **GROUND FLOOR**

| Living                |
|-----------------------|
| Kitchen/Dining/Family |
| Utility               |
| W.C.                  |
| Master Bedroom        |
| En-Suite              |

5.415m x 3.960m 8.280m x 5.415m\* 1.705m x 2.085m 1.375m x 3.150m\* 5.415m x 3.205m\* 1.680m x 2.705m

17' 9" × 13' 0" 27' 2" x 17' 9"\* 5' 7" x 6' 10" 4' 6" x 10' 4"\* 17' 9" x 10' 6"\* 5' 6" x 8' 10"