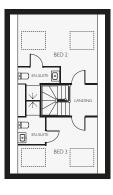

## **FIRST FLOOR** Bedroom 2 4.575m x 3.960m\* Bed 2 En-Suite Bedroom 3 Bed 3 En-Suite

2.385m x 1.830m\* 4.575m x 3.205m\* 1.565m x 2.470m\*

15' 0" x 13' 0"\* 7' 10" x 6' 0"\* 15' 0" × 10' 6"\* 5' 2" x 8' I"\*