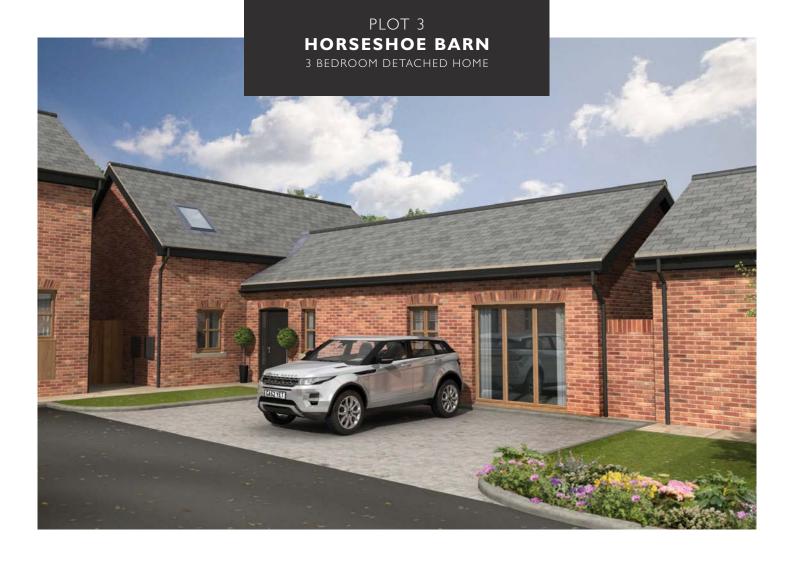

| GROUND FLOOR          |                  |                  |
|-----------------------|------------------|------------------|
| Living                | 5.415m x 3.960m  | 17' 9" × 13' 0"  |
| Kitchen/Dining/Family | 8.280m x 5.415m* | 27' 2" x 17' 9"* |
| Utility               | 1.705m x 2.085m  | 5' 7" × 6' 10"   |
| W.C.                  | 1.375m x 3.150m* | 4' 6" x 10' 4"*  |
| Master Bedroom        | 5.415m x 3.205m* | 17' 9" x 10' 6"* |
| En-Suite              | 1.680m x 2.705m  | 5' 6" x 8' 10"   |

| ы | RST | 10 | 0 |   |
|---|-----|----|---|---|
| ы | K5  | LO | U | Ä |

| Bedroom 2      | 4.575m x 3.960m*                         | 15' 0" x 13' 0"* |
|----------------|------------------------------------------|------------------|
| Bed 2 En-Suite | 2.385m x 1.830m*                         | 7' 10" x 6' 0"*  |
| Bedroom 3      | 4.575m x 3.205m*                         | 15' 0" × 10' 6"* |
| Bed 3 En-Suite | $1.565 \text{m} \times 2.470 \text{m}^*$ | 5' 2" x 8' I"*   |
|                |                                          |                  |