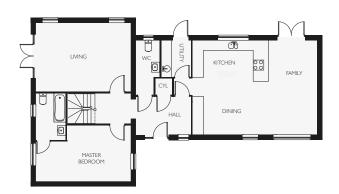

## GROUND FLOOR

| I to do a             | 2.05             | 12' 8" x 17' 9"  |
|-----------------------|------------------|------------------|
| Living                | 3.85m × 5.415m   | 12 8 X 17 9      |
| Kitchen/Dining/Family | 5.415m x 4.33m   | 17' 9" x 14' 2"  |
| Utility               | 2.085m x 1.010m  | 6' 10" x 3' 4"   |
| Master Bedroom        | 5.415m x 5.325m* | 17' 9" x 17' 6"* |
| En-Suite              | 2.995m x 2.345m* | 9' 10" x 7' 8"*  |
| Bedroom 2             | 4.225m x 2.685m  | 13' 10" x 8' 10" |
| Bathroom              | 4.225m x 2.335m* | 13' 10" x 7' 8"* |

| 4.575m x 3.685m  | 15' 0" x 12' 1" |
|------------------|-----------------|
| 4.575m x 2.900m  | 15' 0" × 9' 6"  |
| 2.170m x 1.400m* | 7' I" x 4' 7"*  |
|                  | 4.575m × 2.900m |

Whilst every care is taken in the preparation of the information and artist impression on this leaflet, they are for guidance only. External details and finishes may vary on individual plots and from one development to another. Local authority requirements and our policy of continuous improvement may cause details to be varied. Therefore these details do not constitute any part of an offer or a contract and all dimensions are approximate.