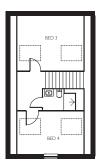

## GROUND FLOOR

| I to do a             | 2.05             | 12' 8" x 17' 9"  |
|-----------------------|------------------|------------------|
| Living                | 3.85m × 5.415m   | 12 8 X 17 9      |
| Kitchen/Dining/Family | 5.415m x 4.33m   | 17' 9" x 14' 2"  |
| Utility               | 2.085m x 1.010m  | 6' 10" x 3' 4"   |
| Master Bedroom        | 5.415m x 5.325m* | 17' 9" x 17' 6"* |
| En-Suite              | 2.995m x 2.345m* | 9' 10" x 7' 8"*  |
| Bedroom 2             | 4.225m x 2.685m  | 13' 10" x 8' 10" |
| Bathroom              | 4.225m x 2.335m* | 13' 10" x 7' 8"* |

| 4.575m x 3.685m  | 15' 0" x 12' 1" |
|------------------|-----------------|
| 4.575m x 2.900m  | 15' 0" × 9' 6"  |
| 2.170m x 1.400m* | 7' I" x 4' 7"*  |
|                  | 4.575m × 2.900m |

Whilst every care is taken in the preparation of the information and artist impression on this leaflet, they are for guidance only. External details and finishes may vary on individual plots and from one development to another. Local authority requirements and our policy of continuous improvement may cause details to be varied. Therefore these details do not constitute any part of an offer or a contract and all dimensions are approximate.