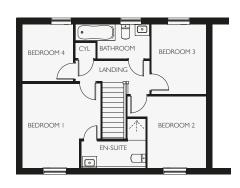

| FIRST FLOOR    |                  |                  |
|----------------|------------------|------------------|
| Master Bedroom | 4.965m x 5.415m* | 16' 3" × 17' 9"* |
| En-Suite       | 3.090m x 1.455m* | 10' 2" x 4' 9"*  |
| Bedroom 2      | 4.020m x 2.660m  | 13' 2" × 8' 9"   |
| Bedroom 3      | 4.020m x 2.660m  | 13' 2" x 8' 9"   |
| Bedroom 4      | 2.755m x 2.830m  | 9' 0" × 9' 3"    |
| Bathroom       | 3.210m x 1.500m  | 10' 6" x 4' 11"  |
|                |                  |                  |