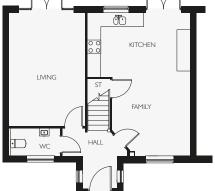

## **GROUND FLOOR**

| Living                | 3.420m x 5.120m  | 11' 3" x 16' 10" |
|-----------------------|------------------|------------------|
| Kitchen/Dining/Family | 4.600m x 6.425m* | 15' I" x 21' I"* |
| W.C.                  | 2.310m x 1.215m  | 7' 7" × 4' 0"    |