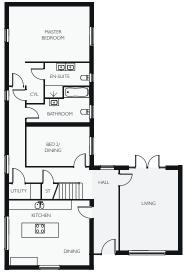

## GROUND FLOOR

| I to do a             | 2.05             | 12' 8" x 17' 9"  |
|-----------------------|------------------|------------------|
| Living                | 3.85m × 5.415m   | 12 8 X 17 9      |
| Kitchen/Dining/Family | 5.415m x 4.33m   | 17' 9" x 14' 2"  |
| Utility               | 2.085m x 1.010m  | 6' 10" x 3' 4"   |
| Master Bedroom        | 5.415m x 5.325m* | 17' 9" x 17' 6"* |
| En-Suite              | 2.995m x 2.345m* | 9' 10" x 7' 8"*  |
| Bedroom 2             | 4.225m x 2.685m  | 13' 10" x 8' 10" |
| Bathroom              | 4.225m x 2.335m* | 13' 10" x 7' 8"* |

| 4.575m x 3.685m  | 15' 0" x 12' 1" |
|------------------|-----------------|
| 4.575m x 2.900m  | 15' 0" × 9' 6"  |
| 2.170m x 1.400m* | 7' I" x 4' 7"*  |
|                  | 4.575m × 2.900m |

Whilst every care is taken in the preparation of the information and artist impression on this leaflet, they are for guidance only. External details and finishes may vary on individual plots and from one development to another. Local authority requirements and our policy of continuous improvement may cause details to be varied. Therefore these details do not constitute any part of an offer or a contract and all dimensions are approximate.