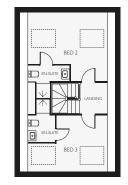

| FIRST FLOOR    |                  |                  |
|----------------|------------------|------------------|
| Master Bedroom | 4.965m x 5.415m* | 16' 3" × 17' 9"* |
| En-Suite       | 3.090m x 1.455m* | 10' 2" x 4' 9"*  |
| Bedroom 2      | 4.020m x 2.660m  | 13' 2" × 8' 9"   |
| Bedroom 3      | 4.020m x 2.660m  | 13' 2" x 8' 9"   |
| Bedroom 4      | 2.755m x 2.830m  | 9' 0" × 9' 3"    |
| Bathroom       | 3.210m x 1.500m  | 10' 6" x 4' 11"  |
|                |                  |                  |