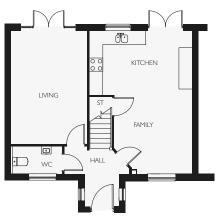

| GROUND FLOOR          |                  |                         |
|-----------------------|------------------|-------------------------|
| Living                | 5.130m x 5.415m  | 16' 10" x 17' 9"        |
| Kitchen/Dining/Family | 6.365m x 5.415m* | 20'     " x     7' 9'"* |
| Utility               | 1.880m x 1.500m  | 6' 2" x 4' 11"          |
| W.C.                  | 2.000m x 1.500m  | 6' 7" × 4' 11"          |