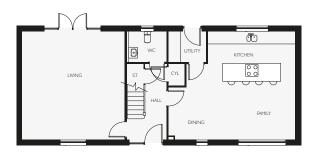

| GROUND FLOOR          |                  |                  |
|-----------------------|------------------|------------------|
| Living                | 5.415m x 3.960m  | 17' 9" × 13' 0"  |
| Kitchen/Dining/Family | 8.280m x 5.415m* | 27' 2" x 17' 9"* |
| Utility               | 1.705m x 2.085m  | 5' 7" × 6' 10"   |
| W.C.                  | 1.375m x 3.150m* | 4' 6" x 10' 4"*  |
| Master Bedroom        | 5.415m x 3.205m* | 17' 9" x 10' 6"* |
| En-Suite              | 1.680m x 2.705m  | 5' 6" x 8' 10"   |