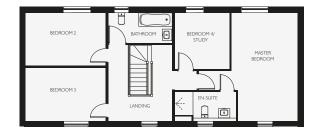

| FIRST FLOOR    |                  |                  |
|----------------|------------------|------------------|
| Master Bedroom | 4.965m x 5.415m* | 16' 3" × 17' 9"* |
| En-Suite       | 3.090m x 1.455m* | 10' 2" x 4' 9"*  |
| Bedroom 2      | 4.020m x 2.660m  | 13' 2" × 8' 9"   |
| Bedroom 3      | 4.020m x 2.660m  | 13' 2" x 8' 9"   |
| Bedroom 4      | 2.755m x 2.830m  | 9' 0" × 9' 3"    |
| Bathroom       | 3.210m x 1.500m  | 10' 6" x 4' 11"  |
|                |                  |                  |