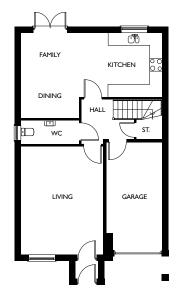

## GROUND FLOOR

3.870m x 5.10 Living Kitchen/Dining/Family 6.650m\* x 4.0 W.C. 2.700m x 1.1 2.650m x 5.10 Garage

| 00m   | 12' 8" x 16' 9"    |
|-------|--------------------|
| )20m* | 21' 10"* x 13' 2"* |
| l 5m  | 8' 10" × 3' 8"     |
| 00m*  | 8' 8" x 16' 9"*    |