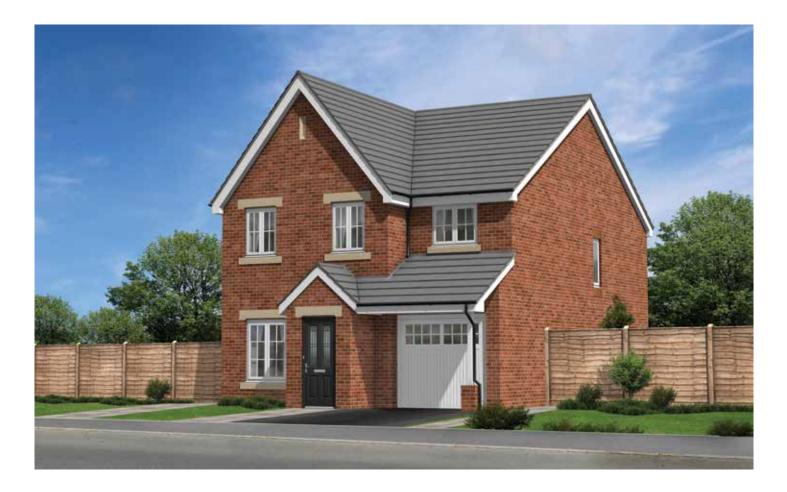

## THE REDFEARN

## 4 BEDROOM DETACHED HOME



## GROUND FLOOR

3.870m x 5.10 Living Kitchen/Dining/Family 6.650m\* x 4.0 W.C. 2.700m x 1.1 2.650m x 5.10 Garage

| 00m   | 12' 8" x 16' 9"    |
|-------|--------------------|
| )20m* | 21' 10"* x 13' 2"* |
| l 5m  | 8' 10" × 3' 8"     |
| 00m*  | 8' 8" x 16' 9"*    |



## FIRST FLOOR

| Bedroom I | 4.010m x 4.200m*  | 3'2";     |
|-----------|-------------------|-----------|
| En-Suite  | 2.455m* x 2.025m* | 8'   "* > |
| Bedroom 2 | 2.550m x 4.325m   | 8' 4" x   |
| Bedroom 3 | 3.420m*x 3.055m   | 11'3"*    |
| Bedroom 4 | 3.140m* x 3.055m  | 10' 4"*   |
| Bathroom  | 2.800m x 1.840m   | 9' 2" x   |

x |3' 9"\* x 6' 8"\* 14' 2" \* x 10' 0" '\* x 10' 0" 6' 0"



Whilst every care is taken in the preparation of the information and artist i