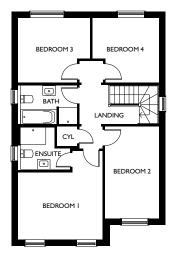

## FIRST FLOOR

| Bedroom I | 4.010m x 4.200m*  | 3'2";     |
|-----------|-------------------|-----------|
| En-Suite  | 2.455m* x 2.025m* | 8'   "* > |
| Bedroom 2 | 2.550m x 4.325m   | 8' 4" x   |
| Bedroom 3 | 3.420m*x 3.055m   | 11'3"*    |
| Bedroom 4 | 3.140m* x 3.055m  | 10' 4"*   |
| Bathroom  | 2.800m x 1.840m   | 9' 2" x   |