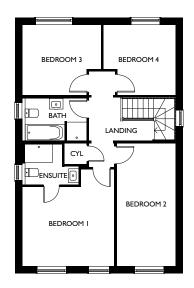

## FIRST FLOOR

| . mar readit |                   |                   |
|--------------|-------------------|-------------------|
| Bedroom I    | 3.995m x 4.200m*  | 13' I" x 13' 9"*  |
| En-Suite     | 2.455m* x 1.775m* | 8' I"* x 5' I0"*  |
| Bedroom 2    | 2.545m x 5.340m   | 8' 4" × 17' 6"    |
| Bedroom 3    | 3.420m* x 3.055m* | 11'3"*×10'0"*     |
| Bedroom 4    | 3.140m* x 3.055m* | 10' 4"* × 10' 0"* |
| Bathroom     | 2.800m x 1.840m   | 9' 2" × 6' 0"     |