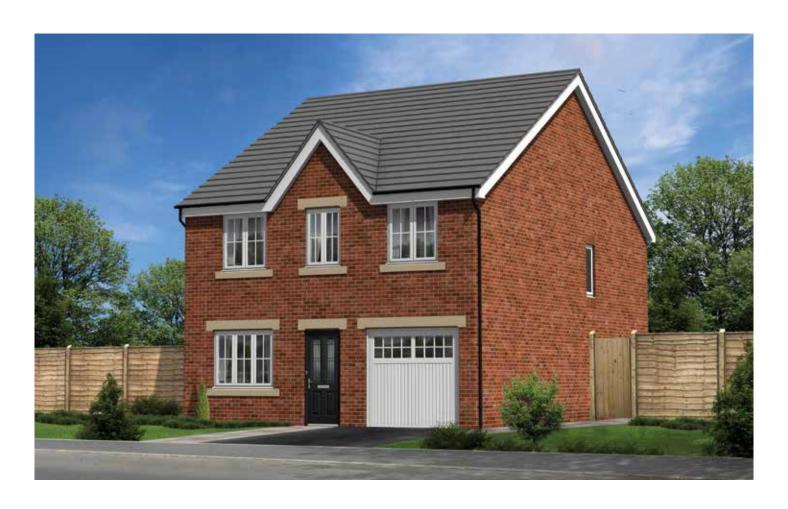

# THE RADFORD

### 4 BEDROOM DETACHED HOME



### GROUND FLOOR

3.870m x 5.100m 12' 8" x 16' 9" Living  $\textbf{Kitchen/Dining/Family} \qquad 6.650 \text{m*} \times 4.020 \text{m*} \qquad 21' \ 10"* \times 13' \ 2"*$ W.C. 2.700m x 1.115m  $8' 10" \times 3' 8"$ 2.655m x 5.325m 8' 9" x 17' 6" Garage



## FIRST FLOOR

| . mar readit |                   |                   |
|--------------|-------------------|-------------------|
| Bedroom I    | 3.995m x 4.200m*  | 13' I" x 13' 9"*  |
| En-Suite     | 2.455m* x 1.775m* | 8' I"* x 5' I0"*  |
| Bedroom 2    | 2.545m x 5.340m   | 8' 4" × 17' 6"    |
| Bedroom 3    | 3.420m* x 3.055m* | 11'3"*×10'0"*     |
| Bedroom 4    | 3.140m* x 3.055m* | 10' 4"* × 10' 0"* |
| Bathroom     | 2.800m x 1.840m   | 9' 2" × 6' 0"     |