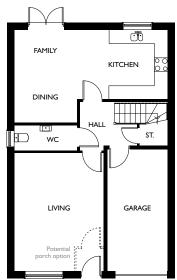

### GROUND FLOOR

3.870m x 5.100m 12' 8" x 16' 9" Living  $\textbf{Kitchen/Dining/Family} \qquad 6.650 \text{m*} \times 4.020 \text{m*} \qquad 21' \ 10"* \times 13' \ 2"*$ W.C. 2.700m x 1.115m  $8' 10" \times 3' 8"$ 2.655m x 5.325m 8' 9" x 17' 6" Garage