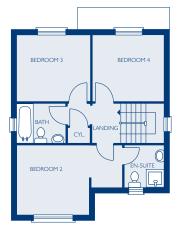

### FIRST FLOOR

|           | METRIC       | IMPERIAL        |
|-----------|--------------|-----------------|
| Bedroom 2 | 4725 x 3075* | 15'6" x 10'1"*  |
| En-suite  | 1775 x 1840  | 5' 10" x 6' 0"  |
| Bedroom 3 | 3325 x 2940  | 10' 11" x 9' 8' |
| Bedroom 4 | 3175 x 2940  | 10' 5" x 9' 8"  |
| Bathroom  | 2175 x 1755  | 7' 2" x 5' 9"   |