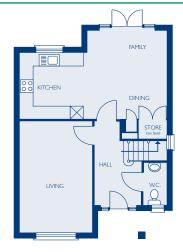

### **GROUND FLOOR**

|                           | METRIC       | IMPERIAL         |
|---------------------------|--------------|------------------|
| Living                    | 3215 x 4955  | 10' 7" x 16' 3"  |
| Kitchen / Dining / Family | 6590 x 3955* | 21' 7" x 13' 0"* |
| W.C.                      | 1045 x 1840  | 3' 5" x 6' 0"    |