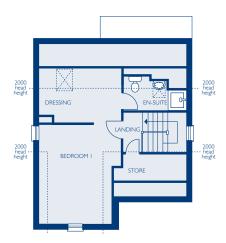

### SECOND FLOOR

|           | METRIC       | IMPERIAL         |
|-----------|--------------|------------------|
| Bedroom I | 3680 x 4445* | 12' I" x 14' 7"* |
| Dressing  | 3680 x 2055  | 12' 1" x 6' 9"   |
| En-suite  | 2815 x 1530  | 9' 3" x 5' 0"*   |