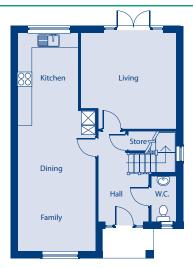

## **GROUND FLOOR**

|                       | METRIC            | IMPERIAL            |
|-----------------------|-------------------|---------------------|
| Living                | 3.975m* x 3.955m* | 13' 0"m* x 13' 0"m* |
| Kitchen/Dining/Family | 3.215m* x 9.065m  | 10' 7"* x 29' 9"    |
| W.C.                  | 1.045m x 1.840m   | 3' 5" x 6' 0"       |