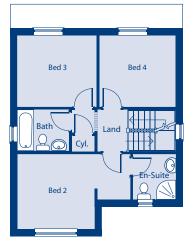

## FIRST FLOOR

|           | METRIC            | IMPERIAL        |
|-----------|-------------------|-----------------|
| Bedroom 2 | 4.725m* x 3.100m* | 15'6"* x 10'2"  |
| En-suite  | 1.750m x1.840m    | 5' 9" x 6' 0"   |
| Bedroom 3 | 3.325m x 2.940m   | 10' 11" x 9' 8" |
| Bedroom 4 | 3.175m x 2.940m   | 10' 5" x 9' 8"  |
| Bathroom  | 2.175m x 1.700m   | 7' 2" x 5' 7"   |
|           |                   |                 |