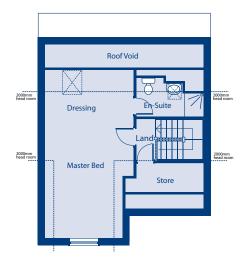

## SECOND FLOOR

|                | METRIC            | IMPERIAL            |
|----------------|-------------------|---------------------|
| Master Bedroom | 3.680m* x 6.590m  | 12'   "* x 2   ' 7' |
| En-suite       | 2.815*m x 1.615*m | 9' 3"* x 5' 4"*     |