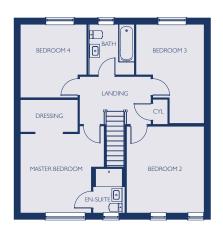

## **FIRST FLOOR**

Master Bedroom 12'3" \* x 12'9" \* 3.735m\* x 3.890m\* 8'5" × 4'9" 2.555m x 1.445m Dressing 1.420m\* x 1.960m\* 4'8" \* x 6'5" \* En-Suite Bedroom 2 3.460m x 3.870m  $11'4" \times 12'8"$ 3.035m\* x 4.430m\* 9'11" \* x 14'6" \* Bedroom 3 9'8" × 10'9" Bedroom 4 2.995m x 3.270m Bathroom 2.060m x 2.240m 6'9" x 7'4"