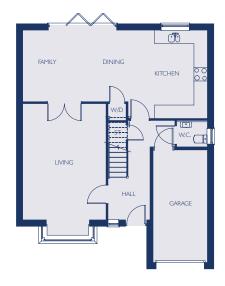

## THE ROCHESTER

4 BEDROOM DETACHED HOME



## **GROUND FLOOR**



## **FIRST FLOOR**

Master Bedroom 12'3" \* x 12'9" \* 3.735m\* x 3.890m\* 8'5" × 4'9" 2.555m x 1.445m Dressing 1.420m\* x 1.960m\* 4'8" \* x 6'5" \* En-Suite Bedroom 2 3.460m x 3.870m  $11'4" \times 12'8"$ 3.035m\* x 4.430m\* 9'11" \* x 14'6" \* Bedroom 3 9'8" × 10'9" Bedroom 4 2.995m x 3.270m Bathroom 2.060m x 2.240m 6'9" x 7'4"



Whilst every care is taken in the preparation of the information and artist impression on this leaflet, they are for guidance only. External details and finishes may vary on individu, plots and from one development to another. Local authority requirements and our policy of continuous improvement may cause details to be varied. Therefore these details do n constitute any part of an offer or a contract and all dimensions are approximate.