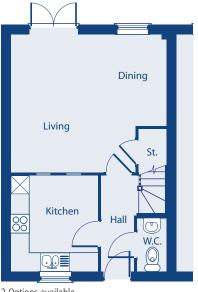

## **GROUND FLOOR**

|               | METRIC        | IMPERIAL        |
|---------------|---------------|-----------------|
| Kitchen       | 2770 x 3060   | 9'  " x  0' 0"  |
| Living/Dining | 4960* x 4400* | 16'3"* x 14'5"* |
| W.C.          | 935 x 1690    | 3' I"x 5' 7"    |