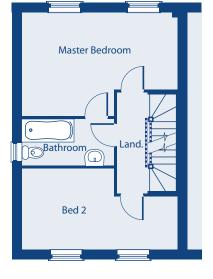

## FIRST FLOOR

|   |                | METRIC       | IMPERIAL       |           |
|---|----------------|--------------|----------------|-----------|
| 1 | Master Bedroom | 4960 x 3265* | 16'3" x 10'9"* | Bedroom 3 |
|   | Bedroom 2      | 4960*x 2580* | 6'3"*x 8'6"*   | Bathroom  |
|   | Bathroom       | 2945 x 1480  | 9'8" x 4'10"   | Bedroom 4 |
|   |                |              |                |           |