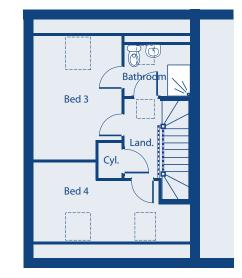

| SECOND FLOOR |               |                  |  |  |  |
|--------------|---------------|------------------|--|--|--|
|              | METRIC        | IMPERIAL         |  |  |  |
| Bedroom 3    | 2795* x 3635* | 9' 2"* x    '    |  |  |  |
| Bathroom     | 2075* x 1605* | 6' 10"* x 5' 3"* |  |  |  |
| Bedroom 4    | 4960* x 2215* | 16' 3"* x 7' 3"* |  |  |  |