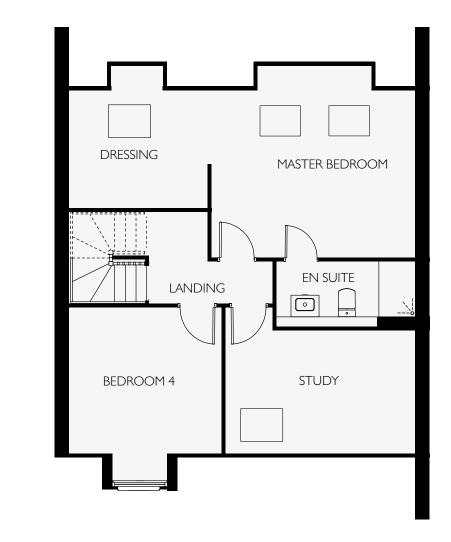

| SECOND FLOOR |  |
|--------------|--|
|              |  |

| Master Bed/<br>Dressing* | 7.38m x 3.57  | 24'0" × 11'9" |
|--------------------------|---------------|---------------|
| En suite                 | 2.97m x 1.38m | 9'9" x 4'7"   |
| Bedroom 4*               | 3.22m x 3.54m | 10'5" x 11'7" |
| Study*                   | 4.07m x 2.55m | 13'4" x 8'5"  |

An optional open plan or closed plan is available to the kitchen, dining/snug, subject to construction stage.

Floorplan shown is plots 1 and 3. Plots 2 and 4 are handed.

Whilst every care is taken in the preparation of the information and artist impression on this leaflet, they are for guidance only. External details and finishes may vary on individual plots and from one development to another. Local authority requirements and our policy of continuous improvement may cause details to be varied. Therefore these details do not constitute any part of an offer or a contract and all dimensions are approximate. For full details see your sales executive.

\*Denotes maximum room size