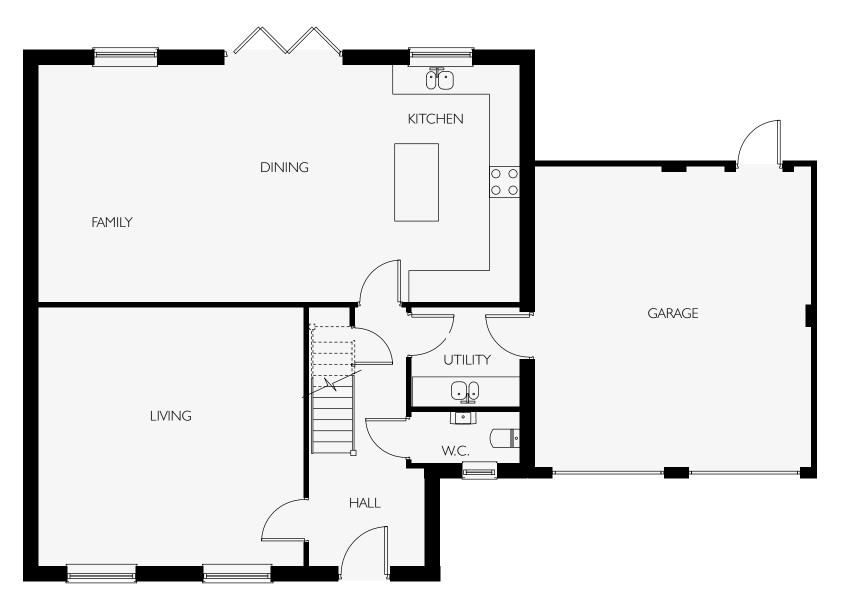

### 4 BEDROOM DETACHED HOME WITH DETACHED DOUBLE GARAGE

| <b>GROUND FLOOR</b>    |               |               |
|------------------------|---------------|---------------|
| Living*                | 3.74m x 6.31m | 12'3" × 20'9" |
| Kitchen/Dining/Family* | 6.62m x 6.31m | 21'9" × 20'9" |
| Study                  | 1.99m x 2.56m | 6'7" x 8'5"   |
| Utility                | 2.01m x 1.78m | 6'7" x 5'10"  |
| W.C.                   | 1.68m x 1.12m | 5'6" x 3'8"   |

| FIRST FLOOR    |               |                |
|----------------|---------------|----------------|
| Master Bedroom | 3.73m x 3.5m  | 12'3" x 11'8"  |
| En suite       | 2.09m x 1.7m  | 6'10" × 5'10"  |
| Bedroom 2*     | 5.34m x 3.34m | 7'6" x   '0"   |
| En suite*      | 2.74m x 1.46m | 9'0'' × 4' 9'' |
| Bedroom 3*     | 5.34m x 2.87m | 17'6" x 9'5"   |
| Bedroom 4*     | 5.17m x 2.67m | 17'0'' x 8'9'' |
| Bathroom       | 2.98m x 1.78m | 9'9" x 5'10"   |

Whilst every care is taken in the preparation of the information and artist impression on this leaflet, they are for guidance only. External details and finishes may vary on individual plots and from one development to another. Local authority requirements and our policy of continuous improvement may cause details to be varied. Therefore these details do not constitute any part of an offer or a contract and all dimensions are approximate. For full details see your sales executive.

\*Denotes maximum room size