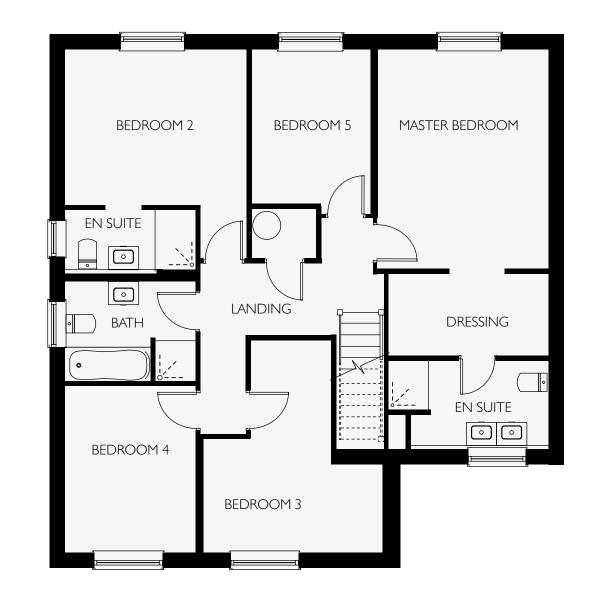

| SECOND FLOOR |  |
|--------------|--|
|              |  |

| Master Bed/<br>Dressing* | 7.38m x 3.57  | 24'0" × 11'9" |
|--------------------------|---------------|---------------|
| En suite                 | 2.97m x 1.38m | 9'9" x 4'7"   |
| Bedroom 4*               | 3.22m x 3.54m | 10'5" x 11'7" |
| Study*                   | 4.07m x 2.55m | 13'4" x 8'5"  |

# BEDROOM 4 BEDROOM 3 LANDING MASTER BEDROOM EN SUITE