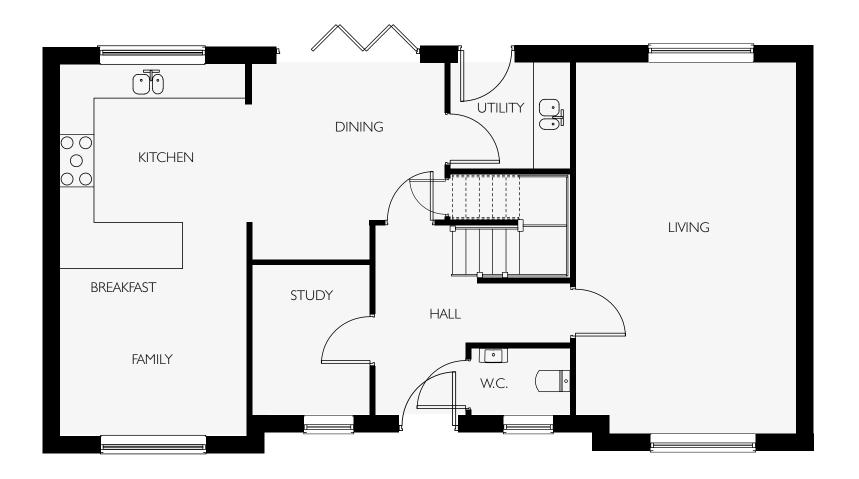

\*Denotes maximum room size

| GROUND FLOOR                          |               |               |
|---------------------------------------|---------------|---------------|
| Living                                | 5.24m x 5.10m | 17'2" x 16'9" |
| Kitchen/Dining/Family                 | 9.57m x 4.66m | 31'5" x 15'4" |
| Utility                               | 2.11m x 1.97m | 6'll" x 6'6"  |
| W.C.                                  | 2.11m x 1.00m | 6'11" x 3'4"  |
| Attached double garage                | 5.52m x 5.97m | 18'2" × 19'7" |
| Double garage with single door access | 5.41m x 6.08m | 17'9" x 20'0" |