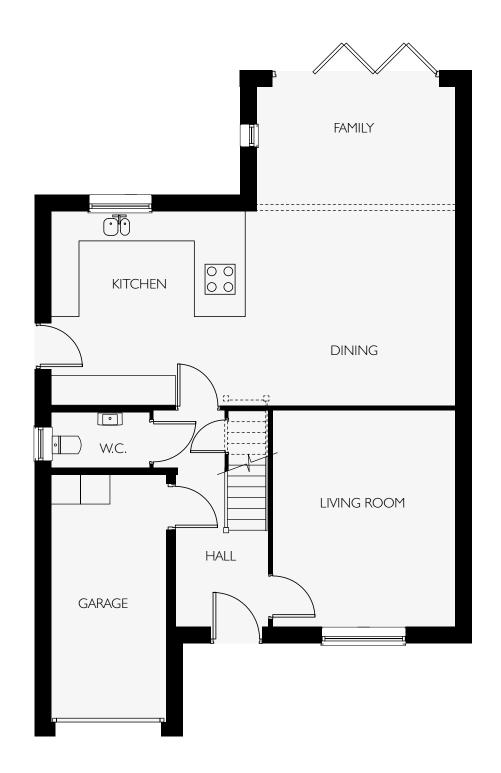

#### **GROUND FLOOR**

| Living                 | 3.67m x 4.39m | 12'1" x 14'5" |
|------------------------|---------------|---------------|
| Kitchen/Dining/Family* | 8.22m x 6.49m | 27'0" x 21'4" |
| W.C.                   | 2.00m x 1.14m | 6'7" × 3'9"   |
| Garage                 | 2.42m x 5.04m | 7'II" x 16'6" |

| FIRST FLOOR     |               |                 |
|-----------------|---------------|-----------------|
| Master Bedroom* | 3.73m x 5.02m | 2'3" ×  6'6"    |
| En suite        | 1.83m x 1.65m | 6'0" × 5'5"     |
| Bedroom 2*      | 3.46m x 3.84m | 11'4" x 12'7"   |
| Bedroom 3*      | 3.03m x 4.41m | 9'I I " × 14'6" |
| Bedroom 4*      | 2.95m x 3.27m | 9'8'' × 10'9''  |
| Bathroom        | 2.06m x 2.24m | 6'9" x 7'4"     |

Whilst every care is taken in the preparation of the information and artist impression on this leaflet, they are for guidance only. External details and finishes may vary on individual plots and from one development to another. Local authority requirements and our policy of continuous improvement may cause details to be varied. Therefore these details do not constitute any part of an offer or a contract and all dimensions are approximate. For full details see your sales executive.

\*Denotes maximum room size

| GROUND FLOOR                          |               |               |
|---------------------------------------|---------------|---------------|
| Living                                | 5.24m x 5.10m | 17'2" x 16'9" |
| Kitchen/Dining/Family                 | 9.57m x 4.66m | 31'5" x 15'4" |
| Utility                               | 2.11m x 1.97m | 6'll" x 6'6"  |
| W.C.                                  | 2.11m x 1.00m | 6'11" x 3'4"  |
| Attached double garage                | 5.52m x 5.97m | 18'2" × 19'7" |
| Double garage with single door access | 5.41m x 6.08m | 17'9" x 20'0" |