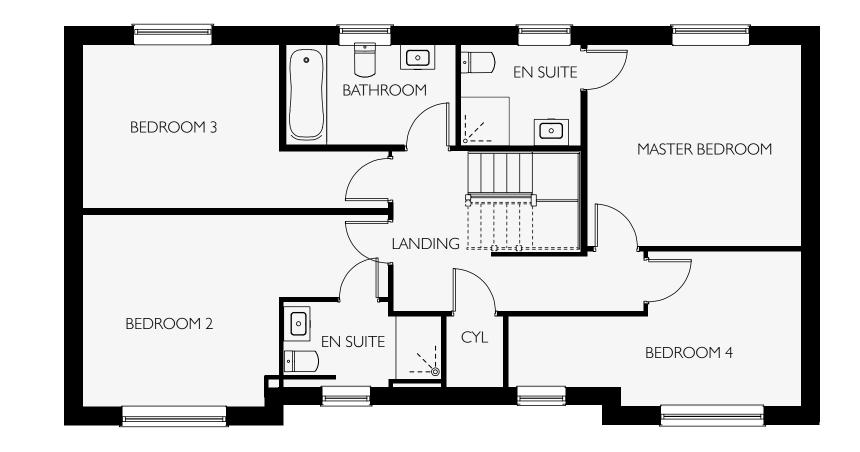

| FIRST FLOOR    |               |                |
|----------------|---------------|----------------|
| Master Bedroom | 3.36m x 4.35m | 11'0" × 14'3"  |
| Dressing       | 3.17m x 1.62m | 10'5" × 5'4"   |
| En suite*      | 3.14m x 1.70m | 10'4'' x 5'7'' |
| Bedroom 2*     | 3.63m x 4.12m | 11'11" x 13'6" |
| En suite       | 2.59m x 1.26m | 8'6'' x 4'2''  |
| Bedroom 3*     | 3.54m x 4.18m | 11'7" x 13'9"  |
| Bedroom 4      | 2.57m x 3.27m | 8'5" × 10'9"   |
| Bedroom 5*     | 2.33m x 3.24m | 7'8'' × 10'8'' |
| Bathroom       | 2.59m x 1.98m | 8'6'' × 6'6''  |