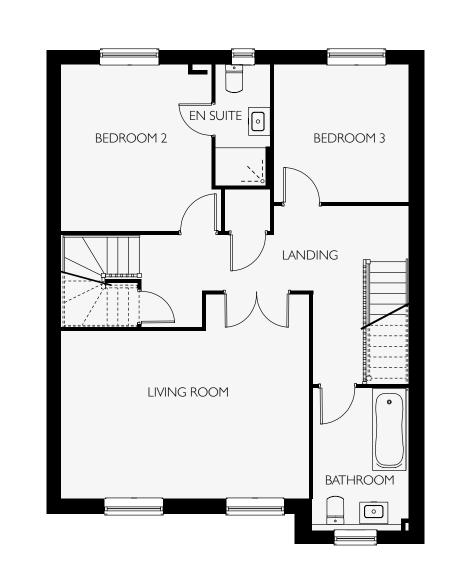

2

| FIRST FLOOR |               |                  |
|-------------|---------------|------------------|
| Living*     | 5.20m x 4.32m | 16'12'' x 14'2'' |
| Bedroom 2*  | 3.35m x 3.52m | 10'10" × 11'7"   |
| En suite    | 1.18m x 2.56m | 3'II" x 8'5"     |
| Bedroom 3   | 2.87m x 2.97m | 9'5" x 9'9"      |
| Bathroom    | 2.09m x 3.00m | 6'10" × 9'10"    |

An optional open plan or closed plan is available to the kitchen, dining/snug, subject to construction stage.

Floorplan shown is plots 1 and 3. Plots 2 and 4 are handed.

Whilst every care is taken in the preparation of the information and artist impression on this leaflet, they are for guidance only. External details and finishes may vary on individual plots and from one development to another. Local authority requirements and our policy of continuous improvement may cause details to be varied. Therefore these details do not constitute any part of an offer or a contract and all dimensions are approximate. For full details see your sales executive.

\*Denotes maximum room size