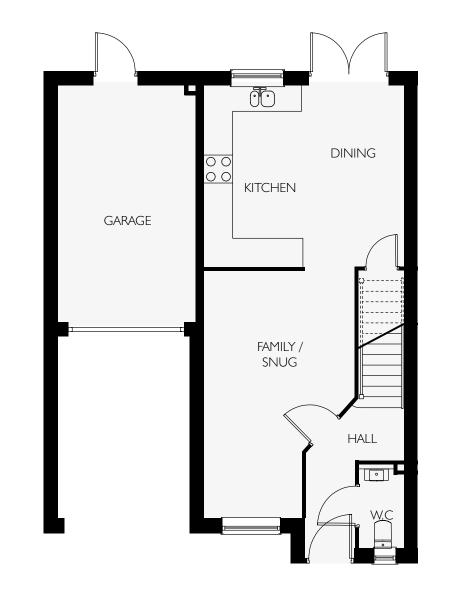

## THE BORROWDALE 📃 THE BRAITHWAITE

| GROUND FLOOR   |               |                 |  |
|----------------|---------------|-----------------|--|
| Kitchen/Dining | 4.23m x 3.90m | 13'11" x 12'10" |  |
| Family/Snug*   | 3.21m x 5.25m | 10'6" × 17' 3"  |  |
| W.C.           | 0.92m x 1.77m | 3'0'' × 5'10''  |  |
| Garage         | 3.00m x 5.10m | 9'8" x 16'9"    |  |
|                |               |                 |  |

An optional open plan or closed plan is available to the kitchen, dining/snug, subject to construction stage.

Floorplan shown is plots 1 and 3. Plots 2 and 4 are handed.

Whilst every care is taken in the preparation of the information and artist impression on this leaflet, they are for guidance only. External details and finishes may vary on individual plots and from one development to another. Local authority requirements and our policy of continuous improvement may cause details to be varied. Therefore these details do not constitute any part of an offer or a contract and all dimensions are approximate. For full details see your sales executive.

\*Denotes maximum room size