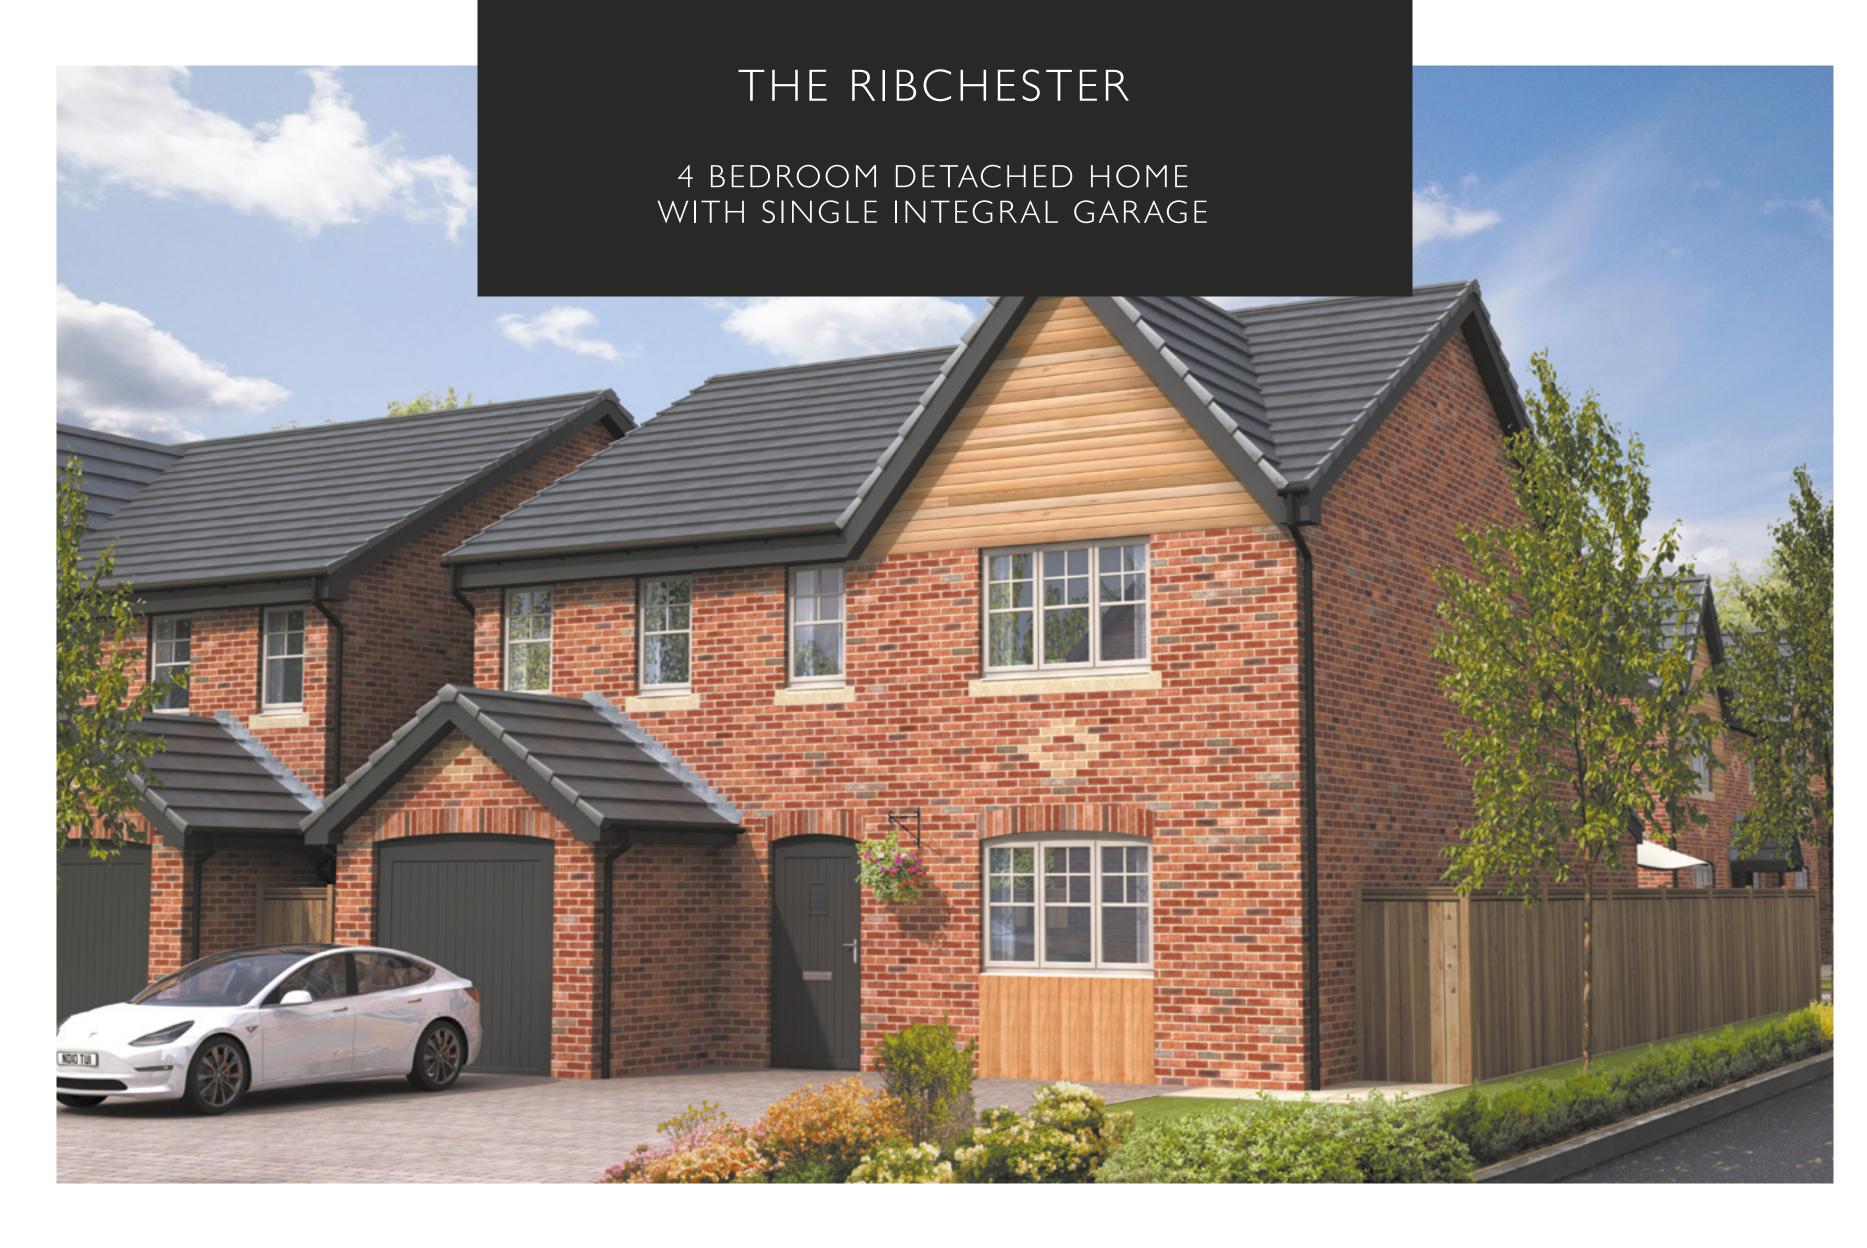

## THE BORROWDALE 📃 THE BRAITHWAITE

| GROUND FLOOR   |               |                 |  |
|----------------|---------------|-----------------|--|
| Kitchen/Dining | 4.23m x 3.90m | 13'11" x 12'10" |  |
| Family/Snug*   | 3.21m x 5.25m | 10'6" × 17' 3"  |  |
| W.C.           | 0.92m x 1.77m | 3'0'' × 5'10''  |  |
| Garage         | 3.00m x 5.10m | 9'8" x 16'9"    |  |
|                |               |                 |  |

2

| FIRST FLOOR |               |                  |
|-------------|---------------|------------------|
| Living*     | 5.20m x 4.32m | 16'12'' x 14'2'' |
| Bedroom 2*  | 3.35m x 3.52m | 10'10" × 11'7"   |
| En suite    | 1.18m x 2.56m | 3'II" x 8'5"     |
| Bedroom 3   | 2.87m x 2.97m | 9'5" x 9'9"      |
| Bathroom    | 2.09m x 3.00m | 6'10" × 9'10"    |

| SECOND FLOOR |  |
|--------------|--|
|              |  |

| Master Bed/<br>Dressing* | 7.38m x 3.57  | 24'0" × 11'9" |
|--------------------------|---------------|---------------|
| En suite                 | 2.97m x 1.38m | 9'9" x 4'7"   |
| Bedroom 4*               | 3.22m x 3.54m | 10'5" x 11'7" |
| Study*                   | 4.07m x 2.55m | 13'4" x 8'5"  |

An optional open plan or closed plan is available to the kitchen, dining/snug, subject to construction stage.

Floorplan shown is plots 1 and 3. Plots 2 and 4 are handed.

Whilst every care is taken in the preparation of the information and artist impression on this leaflet, they are for guidance only. External details and finishes may vary on individual plots and from one development to another. Local authority requirements and our policy of continuous improvement may cause details to be varied. Therefore these details do not constitute any part of an offer or a contract and all dimensions are approximate. For full details see your sales executive.

\*Denotes maximum room size