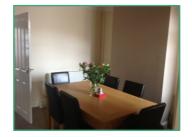

### Hallway

**Lounge** 3.0m x 4.2m (9'10" x 13'9")

Double Glazed Window to Front Elevation, radiator and inset gas fire to chimney breast.

**Dining Room** 3.3m x 4.2m (10'10" x 13'9")

Window to Rear Elevation, radiator and stairs off to the first floor landing.