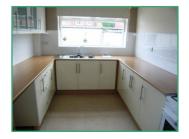

#### Kitchen

Range of Base and Wall Units with contrasting worktops, 1½ bowl stainless steel sink with mixer tap, space for cooker and fridge freezer, plumber for washing machine and glazed window to rear.