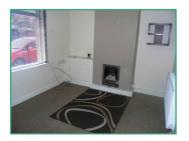

### Hallway

**Lounge** 3.0m x 4.2m (9'10" x 13'9")

Double Glazed Window to Front Elevation, radiator and inset gas fire to chimney breast.

**Dining Room** 3.3m x 4.2m (10'10" x 13'9")

Window to Rear Elevation, radiator and stairs off to the first floor landing.