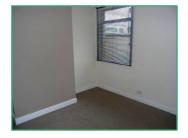

#### **Bathroom**

Three piece suite comprising of WC, panel bath with shower over, pedestal wash hand basin, chrome heated towel rail and single glazed obscure window.

**Bedroom 1** 3.10m x 4.25m (10'2" x 13'11")

Double Glazed window to the front elevation and radiator.

Bedroom 2 3.3m x 2.65m (10'10" x 8'8")

Single Glazed window to the rear and radiator