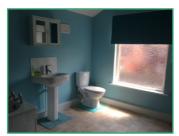

#### **Bathroom**

Three piece suite comprising of WC, panel bath with shower over, pedestal wash hand basin, chrome heated towel rail and single glazed obscure window.

**Bedroom 1** 3.10m x 4.25m (10'2" x 13'11")